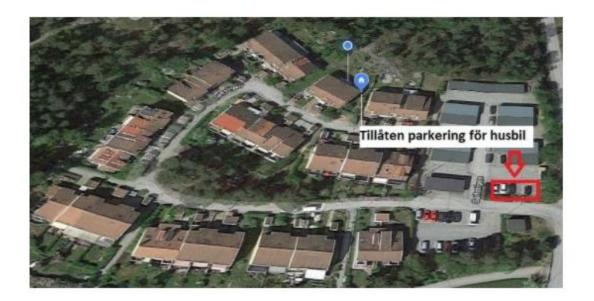

## Saltstigens parkeringsregler år 2020.

- Inne på området gäller in och utlastning enbart.
- 30 min med P-skiva.
- På parkeringen gäller besökstillståndet och permanent parkeringstillstånd.
- Det nya besökstillståndet som alla fått/får i Januari 2020 är den enda som gällande tillståndet.
  Dessa gäller ett dygn.
- P-tillståndet ska vara placerad i den vänstra nedre del av framrutan.
- Bilen ska stå innanför parkeringsrutan.
- Husbilar har endast rätt att stå på parkeringsrutor som tilldelats för dem.
  - A. Men det är i mån av plats.
  - B. Anvisade parkeringsrutor är vid sopkärlen.
  - C. Tillfälligt p-tillstånd ska användas.